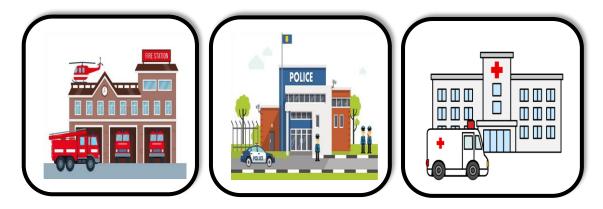

Observe the given pictures carefully and complete the story by drawing appropriate emergency services using the picture clues given below and fill in the blanks with appropriate emergency services.

It was Diwali. Ram and Sita were excited to burst fire crackers. The sky looked colourful with brilliant sparkles that came out from the crackers. Sita enjoyed watching the night sky. Suddenly, there was a loud noise from her friend's house. It was Hari's house. A rocket cracker fell on the roof top of his house and it caught fire.

Ram informed his father to call the

The Part Tr.

ŵŵŵŵŵ₩₩

When the emergency service team came to put out fire, they saw that Hari's little sister had some burns on her hand due to the fire accident.

> Ň W