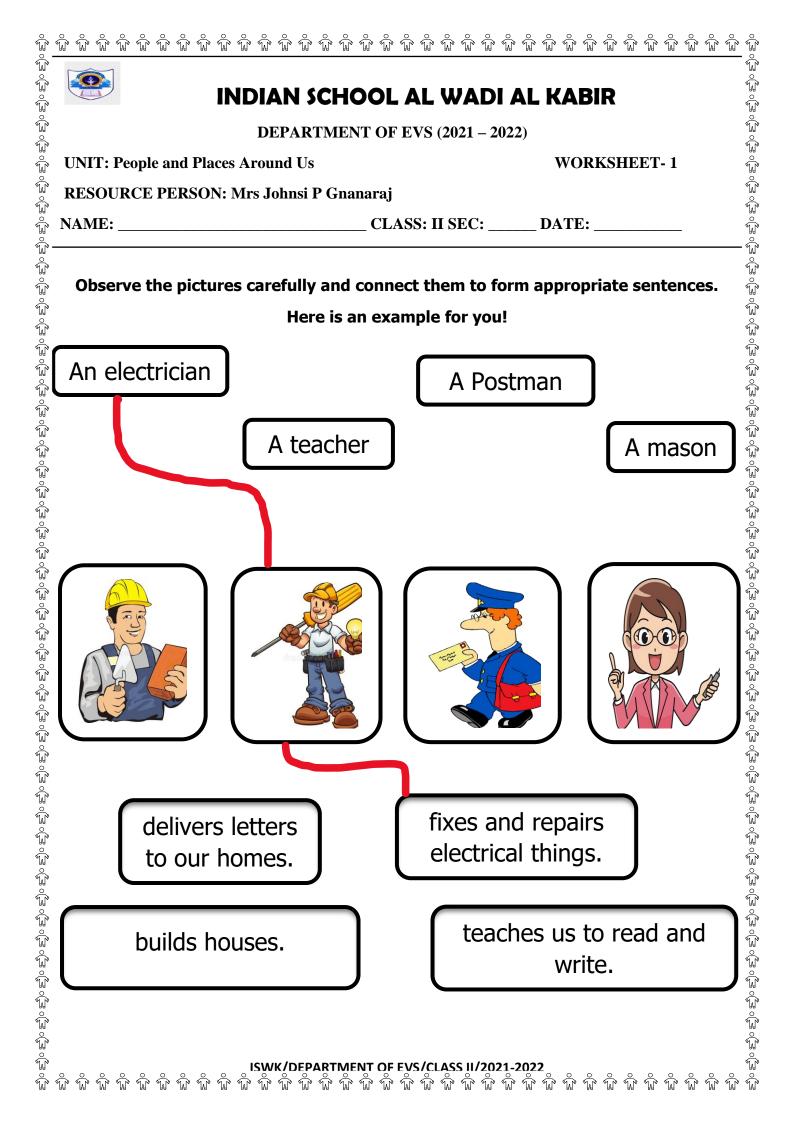

## INDIAN SCHOOL AL WADI AL KABIR

**DEPARTMENT OF EVS (2021 – 2022)** 

**UNIT: People and Places Around Us** 

**WORKSHEET-2** 

ŵ ŵ ŵ ŵ ŵ ŵ

**RESOURCE PERSON: Mrs Johnsi P Gnanaraj** 

CLASS: II SEC: \_\_\_\_ DATE: \_\_