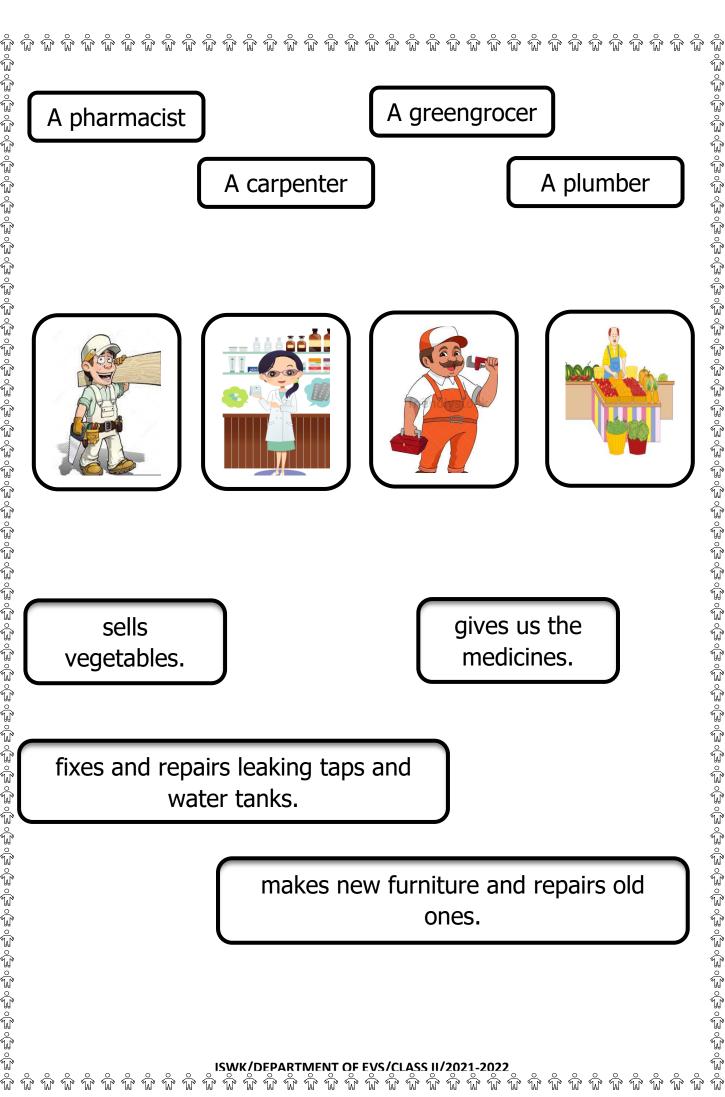

## INDIAN SCHOOL AL WADI AL KABIR

**DEPARTMENT OF EVS (2021 – 2022)** 

**UNIT: People and Places Around Us** 

**WORKSHEET-2** 

ŵ ŵ ŵ ŵ ŵ ŵ

**RESOURCE PERSON: Mrs Johnsi P Gnanaraj** 

CLASS: II SEC: \_\_\_\_ DATE: \_\_